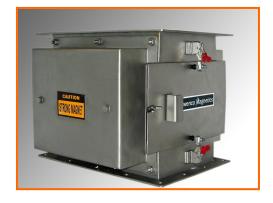

### DESCRIPTION

Swenco Ultrareach Magnetic Separator is typically installed on vertical gravity flow lines , to trap ferrous contamination from product flow. It is recommended for installation when lumpy products is being handled. These products which are lumpy tends to choke when fed through a Grate in Housing.

The separator has two powerful magnetic assemblies with deep field assembled on opposite sides of a Stainless Steel housing provided with an inspection door for frequent cleaning of the magnetic faces.

#### FEATURES

- Two powerful magnets with Deep Magnetic field
- Stainless Steel—SS304 housing with inspection door
- Central deflector in stainless steel
- Quick release toggle clamp
- Flanges drilled for ease of installation
- Available in 3 sizes