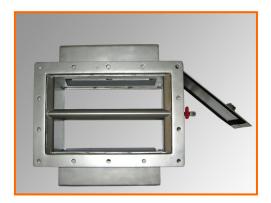

The separator has two powerful magnetic assemblies with deep field assembled on opposite sides of a Stainless Steel housing provided with an inspection door for frequent cleaning of the magnetic faces.

A stainless steel deflector deflects the material to either of the magnetic faces thus ensuring efficient separation.